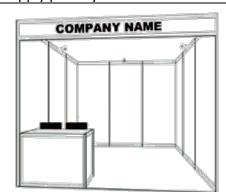

### **Shell Scheme** includes:

- Carpet
- 3-sided standard partition
- 1 Company name fascia board
- 1 Reception desk
- 2 Folding chairs
- 2 Spotlights
- 2 Fluorescent Light
- 1 Waste basket
- 1 220V Socket