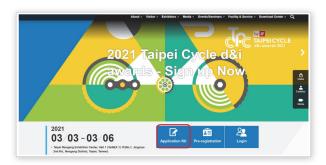

## Step 1:

Go to Taipei Cycle website

https://www.taipeicycle.com.tw/en/index.html

and click on Application Kit

If you are member of TAITRA, log in with your TAITRA member user name and password. If you are not a member, please register to become a member and continue to the registration page.