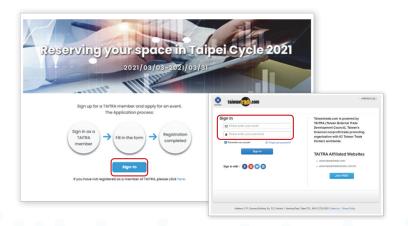

# Space Application

- Application opens Nov. 18, 2020.
- Submission Deadline: Jan. 15, 2021.





## Step 1:

Go to Taipei Cycle website

https://www.taipeicycle.com.tw/en/index.html

and click on Application Kit

If you are member of TAITRA, log in with your TAITRA member user name and password. If you are not a member, please register to become a member and continue to the registration page.

#### Step 2:

Registration page → click on Sign in



#### Step 3:

Complete company and product information, and click on Next



### Step 4:

Once you see that you submitted successfully, you have completed the registration