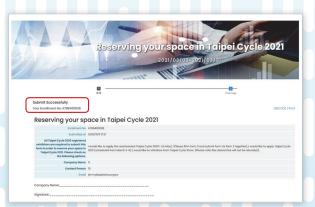

### Step 4:

Once you see that you submitted successfully, you have completed the registration