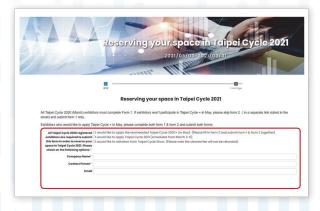

# Space Application

- Application opens Nov. 18, 2020.
- Submission Deadline: Jan. 15, 2021.





## Step 1:

Go to Taipei Cycle website

https://www.taipeicycle.com.tw/en/index.html

and click on Application Kit

If you are member of TAITRA, log in with your TAITRA member user name and password. If you are not a member, please register to become a member and continue to the registration page.

#### Step 2:

Registration page → click on Sign in



#### Step 3:

Complete company and product information, and click on Next



### Step 4:

Once you see that you submitted successfully, you have completed the registration